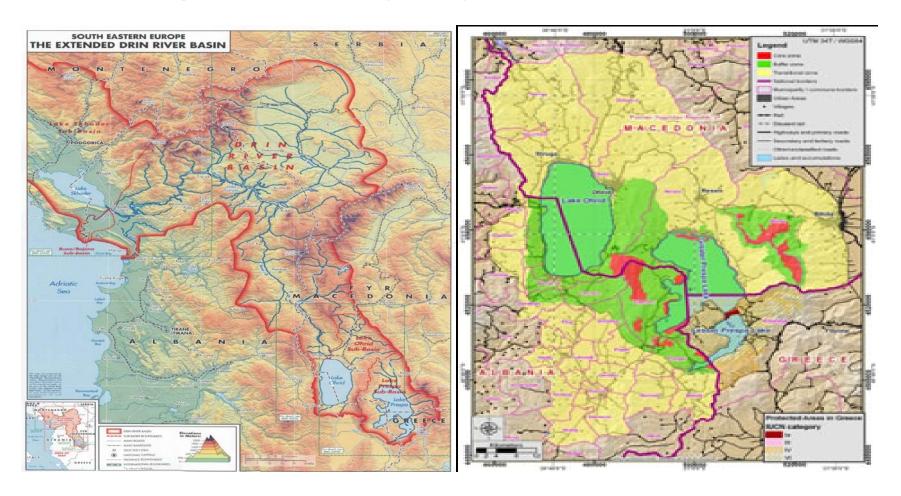

# River Drin Basin –Transboundary river basin management networking with existing Transboundary Biosphere Reserve within watershed

#### **Objective**

To promote joint management of the shared water resources of the extended transboundary Drin River Basin, including coordination mechanisms among the various sub-basin commissions and committees (Lakes Prespa, Ohrid and Shkoder/Skadar).

The Ohrid-Prespa Transboundary Biosphere include a significant difference in terms of ecological systems, ranging from mountainous areas around the three lakes, to temperate subtropical forests found at lower altitudes around the water basins. Together, the Ohrid and Prespa Lake system is one of the largest in Europe of this sort.