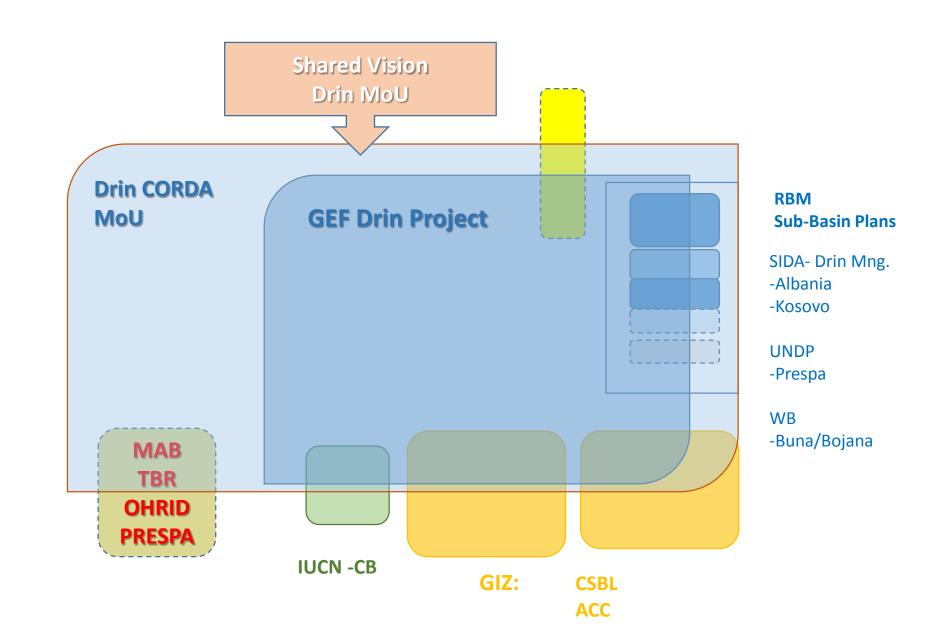

### Drin Coordinated Action

- The <u>Drin Action Plan (DAP)</u> was prepared to facilitate implementation of the Drin MoU and operationalize the Drin Coordinated Action.
- This is considered an 'evolving document' and has been subject to updates and amendments in accordance with the decisions of the Meeting of the Parties to the Drin MoU and the DCG.
- The DCG and its Secretariat guides the implementation of the DAP. The DAP is already being implemented using resources made available by various donors active in the basin.

#### **Objective**

To promote joint management of the shared water resources of the extended transboundary Drin River Basin, including coordination mechanisms among the various sub-basin commissions and committees (Lakes Prespa, Ohrid and Shkoder/Skadar).