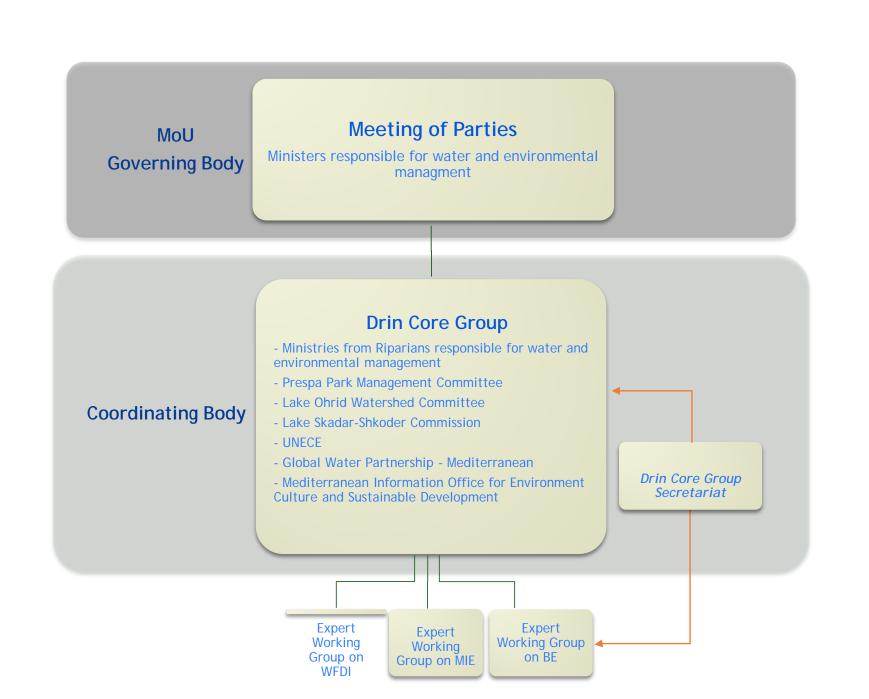

### Drin Coordinated Action

- The <u>Drin Action Plan (DAP)</u> was prepared to facilitate implementation of the Drin MoU and operationalize the Drin Coordinated Action.
- This is considered an 'evolving document' and has been subject to updates and amendments in accordance with the decisions of the Meeting of the Parties to the Drin MoU and the DCG.
- The DCG and its Secretariat guides the implementation of the DAP. The DAP is already being implemented using resources made available by various donors active in the basin.