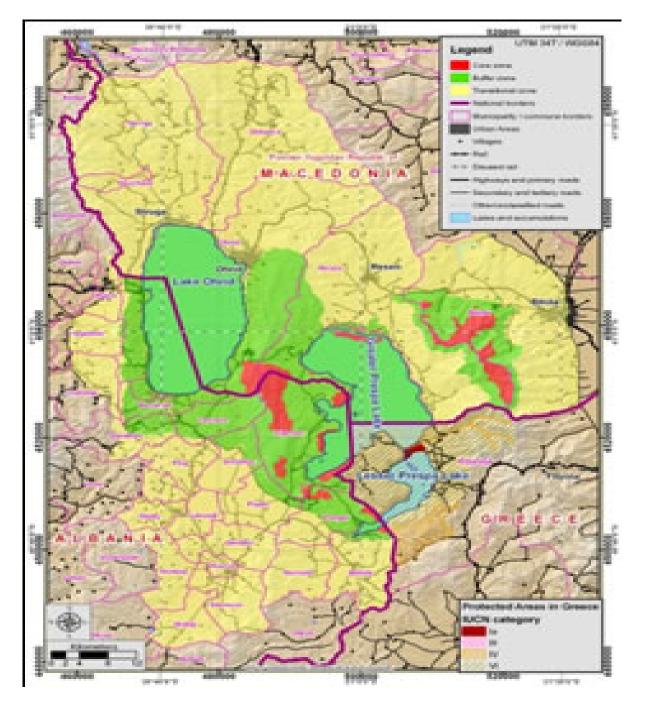

The Ohrid-Prespa Transboundary Biosphere include a significant difference in terms of ecological systems, ranging from mountainous areas around the three lakes, to temperate subtropical forests found at lower altitudes around the water basins. Together, the Ohrid and Prespa Lake system is one of the largest in Europe of this sort.