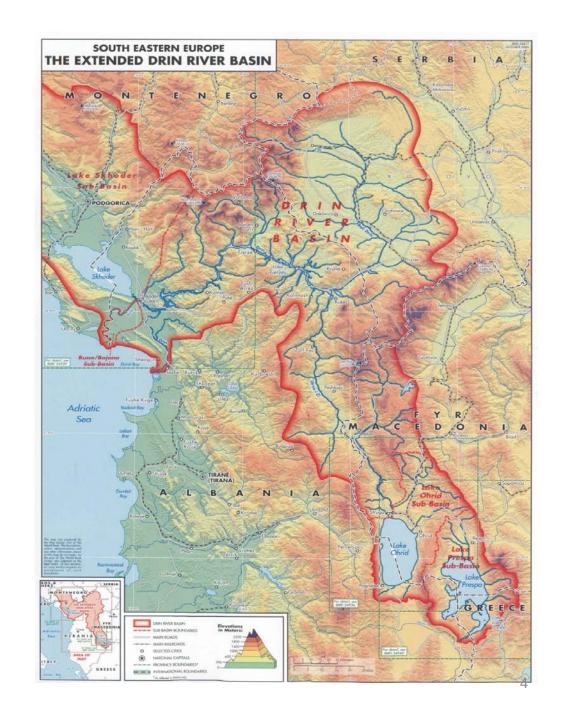

# River Drin Basin –Transboundary river basin management networking with existing Transboundary Biosphere Reserve within watershed

#### **Objective**

To promote joint management of the shared water resources of the extended transboundary Drin River Basin, including coordination mechanisms among the various sub-basin commissions and committees (Lakes Prespa, Ohrid and Shkoder/Skadar).

The Ohrid-Prespa Transboundary Biosphere include a significant difference in terms of ecological systems, ranging from mountainous areas around the three lakes, to temperate subtropical forests found at lower altitudes around the water basins. Together, the Ohrid and Prespa Lake system is one of the largest in Europe of this sort.