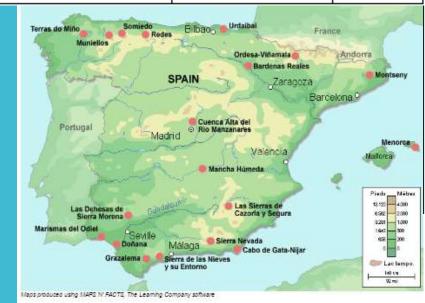

## SOUTHERN MEDITERRANEAN BRs

| UICN |
|------|
|      |
|      |

| PAYS      |    | Réserve de Biosphère Année de déclar |                           | Révision<br>périodique |
|-----------|----|--------------------------------------|---------------------------|------------------------|
| ESPAGNE   | 1  | Grazalema                            | 1977                      | 2004                   |
|           | 2  | Ordesa-Viñamala                      | 1977 (Extension 2013)     | 2000, 2011             |
| 47        | 3  | Montseny                             | 1978                      | 2000, 2011             |
| réserves  | 4  | Doñana                               | 1980                      | 2004                   |
| de        | 5  | Mancha Húmeda                        | 1980                      | 2002                   |
| biosphère | 6  | Sierras-de Cazorla y Segura          | 1983                      | 2004                   |
|           | 7  | Marismas del Odiel                   | 1983                      | 2004                   |
|           | 8  | La Palma                             | 1983 (Extension 1997 2014 |                        |
|           |    | et 2002)                             |                           |                        |
|           | 9  | Urdaibai                             | 1984                      | 2000, 2011             |
|           | 10 | Sierra Nevada 1986 2                 |                           | 2000                   |
|           | 11 | Cuenca Alta del Río Manzanares       | 1992                      | 2006                   |
|           | 12 | Lanzarote                            | 1993                      | 2007                   |

# Lanzarote

47 BRs

| 13 | Menorca                            | 1993 (zonage 2004)         | 2006 |
|----|------------------------------------|----------------------------|------|
| 14 | Sierra de las Nieves y su Entorno  | 1995                       | 2007 |
| 15 | Cabo de Gata-Nijar                 | 1997                       | 2011 |
| 16 | Isla de El Hierro                  | 2000                       | 2013 |
| 17 | Bardenas Reales                    | 2000                       | 2011 |
| 18 | Muniellos                          | 2000 (Extension 2003,      | 2014 |
|    |                                    | RB Gran Cantábrica)        |      |
| 19 | Somiedo                            | 2000                       | 2011 |
| 20 | Redes                              | 2001                       | 2013 |
| 21 | Las Dehesas de Sierra Morena       | 2002                       | 2014 |
| 22 | Terras do Miño                     | 2002                       | 2014 |
| 23 | Valle de Laciana                   | 2003 RB Gran               | 2014 |
|    |                                    | Cantábrica                 |      |
| 24 | Picos de Europa                    | 2003 RB Gran               | 2014 |
|    |                                    | Cantábrica                 |      |
| 25 | Monfragüe                          | 2003                       | 2014 |
| 26 | Valles del Jubera, Leza, Cidacos y | 2003                       | 2014 |
|    | Alhama                             | 2004 RB Gran               |      |
| 27 | Babia                              | 2004 KB Gran<br>Cantábrica |      |
| 28 | Área de Allariz                    | 2005                       |      |
| 29 | Gran Canaria                       | 2005                       |      |
| 30 | Sierra del Rincón                  | 2005                       |      |
| 31 | Los Valles de Omaña y Luna         | 2005 RB Gran               |      |
| 51 | Los valles de Offiana y Luna       | Cantábrica                 |      |
| 32 | Alto de Bernesga                   | 2005. Elemento de la       |      |
|    |                                    | RB Gran Cantábrica         |      |
| 33 | Los Argüellos                      | 2005 RB Gran               |      |
|    | -                                  | Cantábrica                 |      |
| 34 | Os Ancares Lucenses y Montes       | 2006 RB Gran               |      |
|    | de Cervantes, Navia y Becerrea     | Cantábrica                 |      |
| 35 | Los Ancares Leoneses               | 2006 RB Gran               |      |
|    |                                    | Cantábrica                 |      |
| 36 | Las Sierras de Béjar y Francia     | 2006                       |      |
| 37 | Intercontinental e la              | 2006                       |      |
|    | Mediterranée (Espgane/Maroc)       |                            |      |
| 38 | Río Eo, Oscos y Terras de Buron    | 2007                       |      |
| 39 | Fuerteventura                      | 2009                       |      |
| 40 | Geres/Xures (Portugal/Espgane)     | 2009                       |      |
| 41 | La Gomera                          | 2012                       |      |
| 42 | Las Ubiñas-La Mesa                 | 2012                       |      |
| 43 | Mariñas Coruñesas e Terras do      | 2013                       |      |
|    | Mandeo                             |                            |      |
| 44 | Real Sitio de San Ildefonso-El     | 2013                       |      |
|    | Espinar                            |                            |      |
| 45 | Terres de l'Ebre, Catalonia        | 2013                       |      |
| 46 | Meseta Ibérica                     | 2015                       |      |
|    | (Portugal/Espagne)                 |                            |      |
| 47 | Macizo de Anaga                    | 2015                       |      |

## **BRs in SPAIN**

INTERNATIONAL UNION FOR CONSERVATION OF NATURE

| Pays        | Réserve de Biosphère         | Année de déclaration  | Révision périodique    |
|-------------|------------------------------|-----------------------|------------------------|
| FRANCE      | Commune de Fakarava          | 1977 (extension 2006) | Programmée en 2016     |
|             | Vallée du Fango              | 1977 (extension 1990) | 1998, dossier déposé à |
| 14 réserves |                              |                       | l'Unesco en sept2015   |
| de          | Camargue (delta du Rhône)    | 1977 (extension 2006) | 2000, 2006,            |
| biosphère   |                              |                       | programmée en 2016     |
|             | Cévennes                     | 1984                  | 1998, 2015             |
|             | Iles et Mer d'Iroise         | 1988 (extension 2012) | 2001, 2012             |
|             | Mont Ventoux                 | 1990                  | 2007                   |
|             | Archipel de la Guadeloupe    | 1992                  | 2014                   |
|             | Luberon-Lure                 | 1997 (extension 2010) | 2010                   |
|             | Fontainebleau et du Gâtinais | 1998 (extension 2010) | 2010                   |
|             | Vosges du Nord/Pfälzerwald   | 1998                  | 2000, 2011             |
|             | (France/Allemagne)           |                       |                        |
|             | Bassin de la Dordogne        | 2012                  |                        |
|             | Marais Audomarois            | 2013                  |                        |
|             | Mont-Viso / Monviso          | 2013                  |                        |
|             | (France/Italie)              |                       |                        |
|             | Gorges du Gardon             | 2015                  |                        |