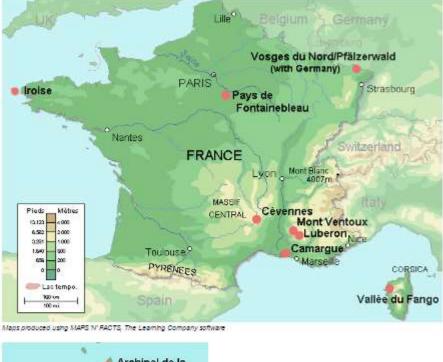

## **BRs in SPAIN**

INTERNATIONAL UNION FOR CONSERVATION OF NATURE

| Pays        | Réserve de Biosphère         | Année de déclaration  | Révision périodique    |
|-------------|------------------------------|-----------------------|------------------------|
| FRANCE      | Commune de Fakarava          | 1977 (extension 2006) | Programmée en 2016     |
|             | Vallée du Fango              | 1977 (extension 1990) | 1998, dossier déposé à |
| 14 réserves |                              |                       | l'Unesco en sept2015   |
| de          | Camargue (delta du Rhône)    | 1977 (extension 2006) | 2000, 2006,            |
| biosphère   |                              |                       | programmée en 2016     |
|             | Cévennes                     | 1984                  | 1998, 2015             |
|             | Iles et Mer d'Iroise         | 1988 (extension 2012) | 2001, 2012             |
|             | Mont Ventoux                 | 1990                  | 2007                   |
|             | Archipel de la Guadeloupe    | 1992                  | 2014                   |
|             | Luberon-Lure                 | 1997 (extension 2010) | 2010                   |
|             | Fontainebleau et du Gâtinais | 1998 (extension 2010) | 2010                   |
|             | Vosges du Nord/Pfälzerwald   | 1998                  | 2000, 2011             |
|             | (France/Allemagne)           |                       |                        |
|             | Bassin de la Dordogne        | 2012                  |                        |
|             | Marais Audomarois            | 2013                  |                        |
|             | Mont-Viso / Monviso          | 2013                  |                        |
|             | (France/Italie)              |                       |                        |
|             | Gorges du Gardon             | 2015                  |                        |

BRs in FRANCE

14 BRs

| PAYS           | Reserve de Biosphère                | Année de déclaration | Révision<br>périodique |                                            |
|----------------|-------------------------------------|----------------------|------------------------|--------------------------------------------|
| ITALIE         | Collemeluccio-Montedimezzo          | 1977                 | 2012                   |                                            |
|                | Circeo                              | 1977                 | 2012, 2013             |                                            |
| 11 Réserves de | Miramare                            | 1979                 | 1999, 2011             |                                            |
| biosphère      | Cilento and Vallo di Diano          | 1997                 | 2013                   |                                            |
|                | Somma-Vesuvio and Miglio d'Oro      | 1997                 | 2013                   |                                            |
|                | Valle del Ticino                    | 2002                 | 2013                   |                                            |
|                | Tuscan Islands                      | 2003                 | 2014                   |                                            |
|                | Selva Pisana                        | 2004                 |                        |                                            |
|                | Mont-Viso / Monviso (France/Italie) | 2013                 | Switzerla              |                                            |
|                | Sila                                | 2014                 | ALPS                   | ADDUCUMITES                                |
|                | Appennino Tosco-Emiliano            | 2015                 | Valle del Ticino       | Milan Miramare Croatia                     |
|                | Ledro Alps and Judicaria            | 2015                 | France Turin           | Venice                                     |
|                | Po Delta                            | 2015                 |                        | oGenova o<br>Bologna Bosnia-<br>Herzegovin |