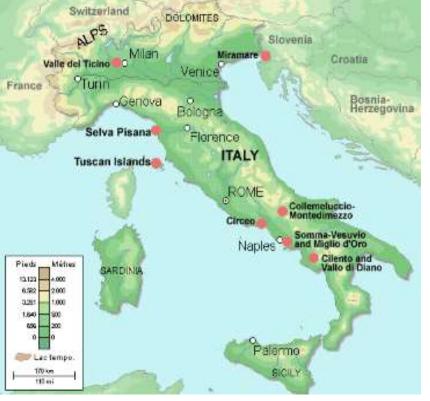

BRs in FRANCE

14 BRs

| PAYS           | Reserve de Biosphère                | Année de déclaration | Révision<br>périodique |                                            |
|----------------|-------------------------------------|----------------------|------------------------|--------------------------------------------|
| ITALIE         | Collemeluccio-Montedimezzo          | 1977                 | 2012                   |                                            |
|                | Circeo                              | 1977                 | 2012, 2013             |                                            |
| 11 Réserves de | Miramare                            | 1979                 | 1999, 2011             |                                            |
| biosphère      | Cilento and Vallo di Diano          | 1997                 | 2013                   |                                            |
|                | Somma-Vesuvio and Miglio d'Oro      | 1997                 | 2013                   |                                            |
|                | Valle del Ticino                    | 2002                 | 2013                   |                                            |
|                | Tuscan Islands                      | 2003                 | 2014                   |                                            |
|                | Selva Pisana                        | 2004                 |                        |                                            |
|                | Mont-Viso / Monviso (France/Italie) | 2013                 | Switzerla              |                                            |
|                | Sila                                | 2014                 | ALPS                   | ADDUCUMITES                                |
|                | Appennino Tosco-Emiliano            | 2015                 | Valle del Ticino       | Milan Miramare Croatia                     |
|                | Ledro Alps and Judicaria            | 2015                 | France Turin           | Venice                                     |
|                | Po Delta                            | 2015                 |                        | oGenova o<br>Bologna Bosnia-<br>Herzegovin |