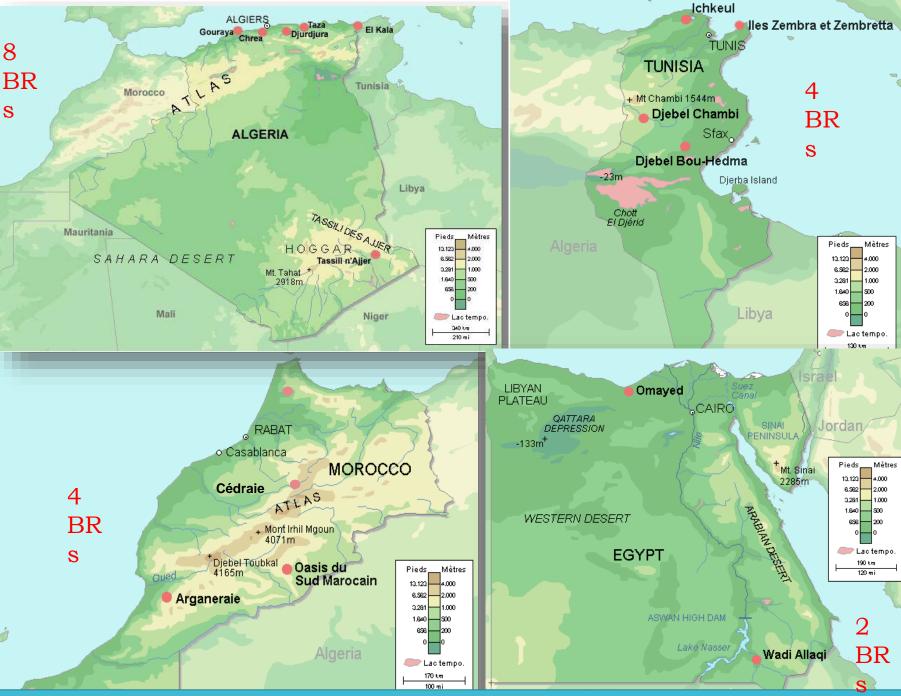

### SOUTHERN MEDITERRANEAN BRs

| PAYS                            | Réserves de Biosphère      | Année de déclaration | Révision périodique |
|---------------------------------|----------------------------|----------------------|---------------------|
| ALGERIE                         | Tassili N'Ajjer            | 1986                 | 2014                |
|                                 | El Kala                    | 1990                 | 2002                |
|                                 | Djurjura                   | 1997                 | 2011                |
| 8                               | Chrea                      | 2002                 | 2014                |
|                                 | Taza                       | 2004                 |                     |
|                                 | Gouraya                    | 2004                 |                     |
|                                 | Belezma                    | 2015                 |                     |
|                                 | Tlemcen                    | 2015                 |                     |
| EGYPTE                          | Omayed et extension        | 1981, 1998           | 2011                |
| 2                               | Wadi Allaqi                | 1993                 | 2004 - 2012         |
| MAROC                           | RB Arganeraie              | 1998                 | 2010                |
| _                               | RB Oasis du Sud Marocain   | 2000                 |                     |
| <mark>3</mark> ⊕ <mark>1</mark> | RB Intercontinentale de la | 2006                 |                     |
|                                 | Mediterranée               |                      |                     |
| TUNISIE                         | PN Bouhedma                | 1977                 | 1999                |
|                                 | PN Chambi                  | 1977                 | 1999                |
| 4                               | PN L'Ichkeul               | 1977                 | 1999                |
|                                 | PN Iles Zembra et          | 1977                 | 1999                |
|                                 | Zembretta                  |                      |                     |

Total: 18

Morocco: 1 new BR (Atlas Cedar) since March 2016

8